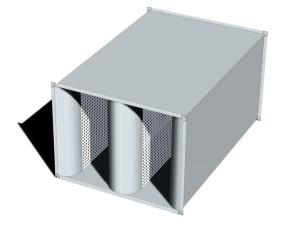

### Rectangular Attenuators (KSD)

A wide range of Rectangular Attenuators to suit the vast majority of applications from Cross Talk Attenuation through High Temperature, up to High Performance Industrial type attenuators.

All attenuators are constructed in line with DW144 with options including Plastic, Stainless Steel or Fire Rated with every product designed to suit individual applications and sizes.