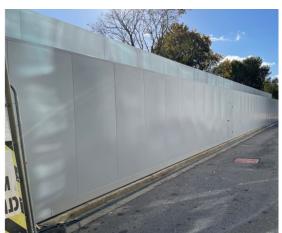

### Acoustic Panels and Screens (ESD)

High Performance acoustic screens or enclosures to shield plant or equipment from noise sensitive areas or to fully enclose items with high noise emissions. Typical reductions for enclosures can be up to Rw40 with high performance panels.

The panels can be manufactured from Pre-Coated Steel or Powder Coated to give an aesthetically pleasing effect.