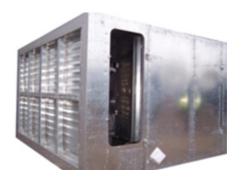

### Chiller Acoustic Packages (ISOpac)

High Quality Chiller Acoustic Packages which will provide attenuation levels from 6dBA up to 18dBA reduction whilst giving an aesthetically pleasing appearance.

All Chiller Acoustic Packages are designed to suit each individual application to ensure that airflow characteristics, pressure loss, maintenance and acoustic properties are not compromised.