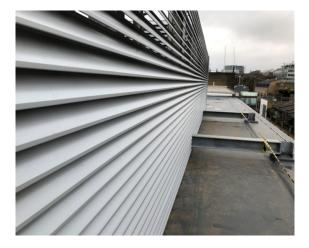

#### Architectural Louvres (ASK)

High Quality and aesthetically pleasing extruded aluminium louvres with a clip together system, which provides a rattle free, low maintenance and easily installed product.

The system provides equal pitched, continuous line blades which can be utilised on any size screen, and can be Powder Coated to suit your projects requirements.