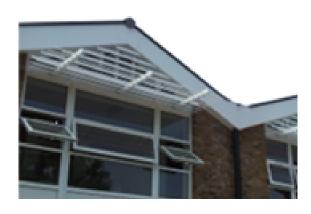

### Brise Soleil (ASK-BS)

Visually pleasing, high quality extruded aluminium blades with a clip together system, which provides a rattle free, low maintenance and easily installed product.

The system provides equal pitched, continuous line blades which can be utilised on any size screen, and can be powder coated to suit your project requirements.