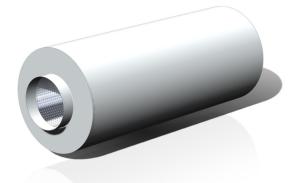

#### Cylindrical Attenuators (AC)

A wide range of Cylindrical Attenuators to suit the vast majority of applications, from Cross Talk Attenuation to Fan Terminal or Industrial type attenuators.

All attenuators are constructed in line with DW144 with options including Plastic, Stainless Steel or Bespoke Sizes with every product designed to suit individual applications and sizes .