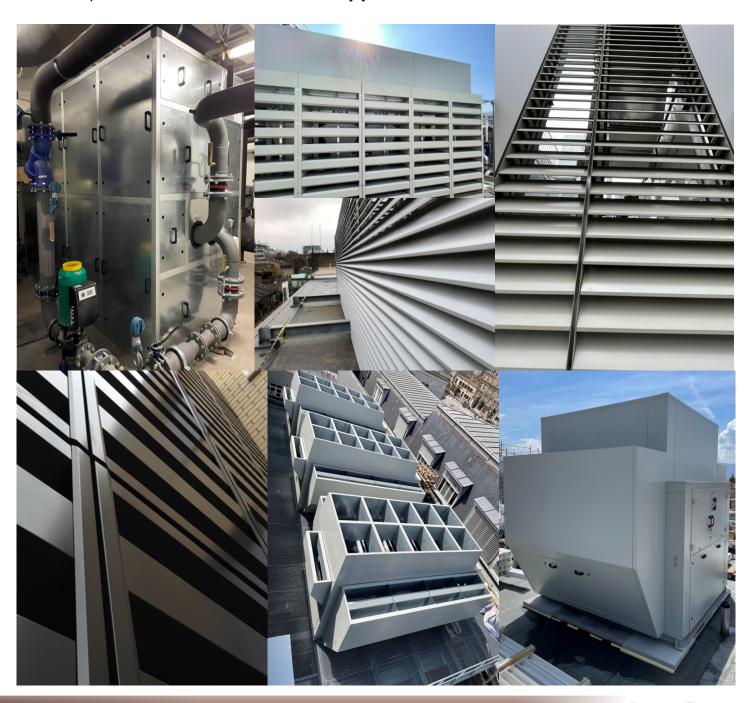

### Chiller Acoustic Packages (ISOpac)

High Quality Chiller Acoustic Packages which will provide attenuation levels from 6dBA up to 18dBA reduction whilst giving an aesthetically pleasing appearance.

All Chiller Acoustic Packages are designed to suit each individual application to ensure that airflow characteristics, pressure loss, maintenance and acoustic properties are not compromised.

### Acoustic Louvres (WSD)

Acoustic Louvres with varying levels of attenuation dependent on the depth and configuration of the louvre.

These can be supplied in Pre-Coated Steel, Powder Coated finish or from diverse materials such as Zinc, Stainless Steel, Aluminium, Lead Clad Steel and can include single or double leaf doors.

### Acoustic Panels and Screens (ESD)

High Performance acoustic screens or enclosures to shield plant or equipment from noise sensitive areas or to fully enclose items with high noise emissions. Typical reductions for enclosures can be up to Rw40 with high performance panels.

#### Architectural Louvres (ASK)

High Quality and aesthetically pleasing extruded aluminium louvres with a clip together system, which provides a rattle free, low maintenance and easily installed product.

### Brise Soleil (ASK-BS)

Visually pleasing, high quality extruded aluminium blades with a clip together system, which provides a rattle free, low maintenance and easily installed product.

The system provides equal pitched, continuous line blades which can be utilised on any size screen, and can be powder coated to suit your project requirements.