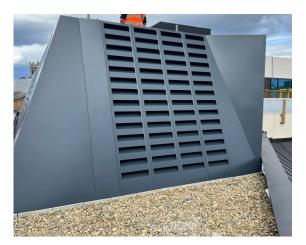

### Acoustic Louvres (WSD)

Acoustic Louvres with varying levels of attenuation dependent on the depth and configuration of the louvre.

These can be supplied in Pre-Coated Steel, Powder Coated finish or from diverse materials such as Zinc, Stainless Steel, Aluminium, Lead Clad Steel and can include single or double leaf doors.