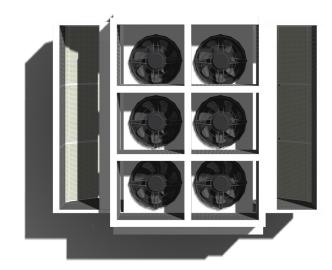

Due to the flexible nature of the design, the Chiller Acoustic Package can be used to attenuate a wide variety of Chiller sizes, from 2 fans up to multiple Chiller units with 48 or more fans.

The Chiller Acoustic Package has minimal visible fixings, with the only external hardware being for the hinged/removable access panels to facilitate maintenance.

Frame: 3.0mm pressed pre-galvanised steel frame.

Acoustic Infill: 45kg/m<sup>3</sup> density mineral wool retained behind glass fibre tissue facing and

expanded metal skin having minimum 30% free area.

Finish: Goosewing Grey Colour Coated Steel Finish as Standard.