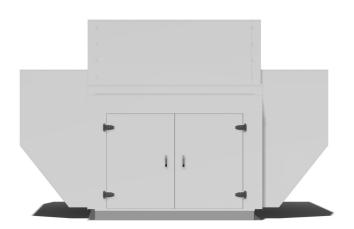

Due to the flexible nature of the design, the Chiller Acoustic Package can be used to attenuate a wide variety of Chiller sizes, from 2 fans up to multiple Chiller units with 48 or more fans.

The Chiller Acoustic Package has minimal visible fixings, with the only external hardware being for the hinged/removable access panels to facilitate maintenance.

All Packages are supplied in kit form for site assembly and hence are demountable for fan or compressor removal.

These Packages are supplied, as standard, in Goosewing Grey pre-coated steel sheet. However, it is possible to Polyester Powder Coat the external faces to any Standard RAL Colour.