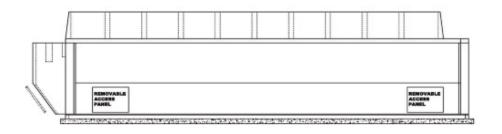

Due to the flexible nature of the design, the Chiller Acoustic Package can be used to attenuate a wide variety of Chiller sizes, from 2 fans up to multiple Chiller units with 48 or more fans.

The Chiller Acoustic Package has minimal visible fixings, with the only external hardware being for the hinged/removable access panels to facilitate maintenance.

All Packages are supplied in kit form for site assembly and hence are demountable for fan or compressor removal.

These Packages are supplied, as standard, in Goosewing Grey pre-coated steel sheet. However, it is possible to Polyester Powder Coat the external faces to any Standard RAL Colour.