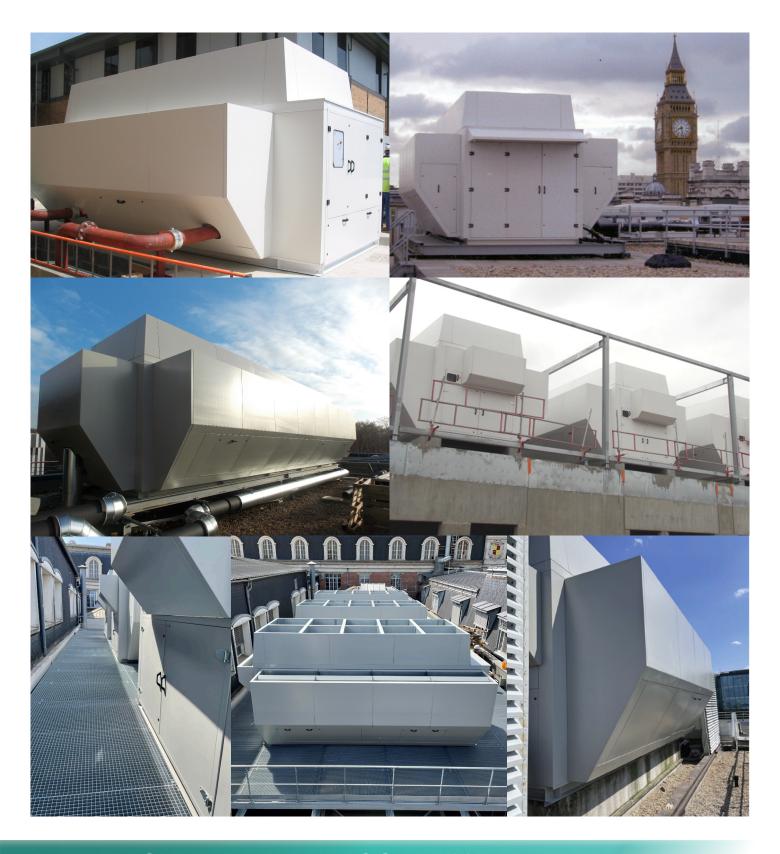

#### INTRODUCTION

The range of **ISOpac 18** Chiller Acoustic Packages have been continually developed over many years to reduce the radiated Sound Levels from Air Cooled Chillers, whilst combining a visually pleasing appearance.

The **ISOpac 18** gives a high level of acoustic performance - typically a 18dB(A) reduction can be achieved which, combined with excellent airflow characteristics with low pressure loss, means that this Package is the ideal addition to the Chiller.

#### **DESIGN AND MANUFACTURE**

The **ISOpac 18** Chiller Acoustic Packages are designed to be free standing either on a builderswork plinth, or on a Conabeare Acoustics Limited purpose made acoustic floor, with additional support steels, to reduce noise breakout from the underside.

Due to the flexible nature of the design, the Chiller Acoustic Package can be used to attenuate a wide variety of Chiller sizes, from 2 fans up to multiple Chiller units with 48 or more fans.

The Chiller Acoustic Package has minimal visible fixings, with the only external hardware being for the hinged/removable access panels to facilitate maintenance.

All Packages are supplied in kit form for site assembly and hence are demountable for fan or compressor removal.

These Packages are supplied, as standard, in Goosewing Grey pre-coated steel sheet. However, it is possible to Polyester Powder Coat the external faces to any Standard RAL Colour.