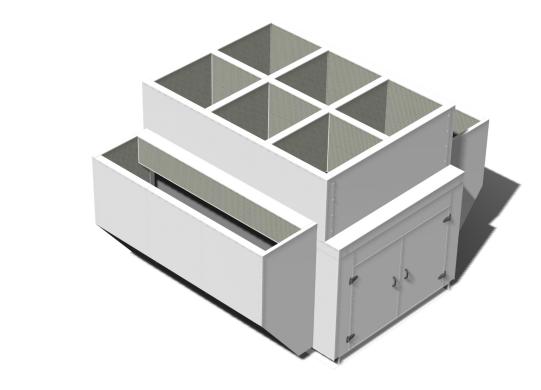

#### **DESIGN AND MANUFACTURE**

The **ISOpac 18** Chiller Acoustic Packages are designed to be free standing either on a builderswork plinth, or on a Conabeare Acoustics Limited purpose made acoustic floor, with additional support steels, to reduce noise breakout from the underside.

Due to the flexible nature of the design, the Chiller Acoustic Package can be used to attenuate a wide variety of Chiller sizes, from 2 fans up to multiple Chiller units with 48 or more fans.

The Chiller Acoustic Package has minimal visible fixings, with the only external hardware being for the hinged/removable access panels to facilitate maintenance.

All Packages are supplied in kit form for site assembly and hence are demountable for fan or compressor removal.

These Packages are supplied, as standard, in Goosewing Grey pre-coated steel sheet. However, it is possible to Polyester Powder Coat the external faces to any Standard RAL Colour.