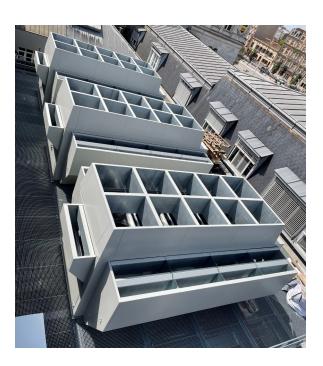

The **ISOpac 18** gives a high level of acoustic performance - typically a 18dB(A) reduction can be achieved which, combined with excellent airflow characteristics with low pressure loss, means that this Package is the ideal addition to the Chiller.

Due to the flexible nature of the design, the Chiller Acoustic Package can be used to attenuate a wide variety of Chiller sizes, from 2 fans up to multiple Chiller units with 48 or more fans.

The Chiller Acoustic Package has minimal visible fixings, with the only external hardware being for the hinged/removable access panels to facilitate maintenance.

#### **AVAILABLE SIZES**

The **ISOpac 18** Chiller Acoustic Package can be supplied to suit Chillers from 2 fans up to multi modules or multi Chillers for 48 or more fans.