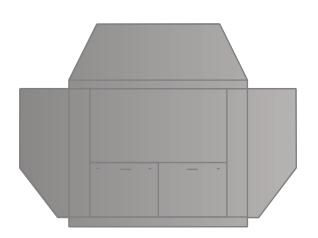

#### **DESIGN AND MANUFACTURE**

The **ISOpac 18** Chiller Acoustic Packages are designed to be free standing either on a builderswork plinth, or on a Conabeare Acoustics Limited purpose made acoustic floor, with additional support steels, to reduce noise breakout from the underside.

Due to the flexible nature of the design, the Chiller Acoustic Package can be used to attenuate a wide variety of Chiller sizes, from 2 fans up to multiple Chiller units with 48 or more fans.

The Chiller Acoustic Package has minimal visible fixings, with the only external hardware being for the hinged/removable access panels to facilitate maintenance.

All Packages are supplied in kit form for site assembly and hence are demountable for fan or compressor removal.

These Packages are supplied, as standard, in Goosewing Grey pre-coated steel sheet. However, it is possible to Polyester Powder Coat the external faces to any Standard RAL Colour.