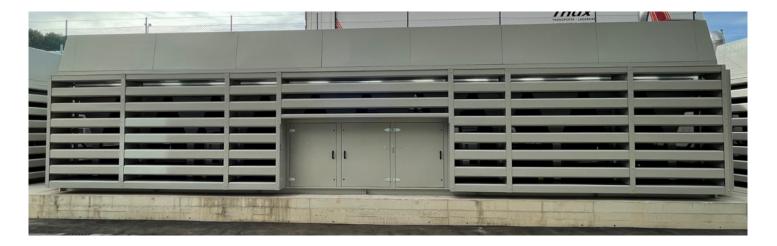

All Packages are supplied in kit form for site assembly and hence are demountable for fan or compressor removal.

These Packages are supplied, as standard, in Goosewing Grey pre-coated steel sheet. However, it is possible to Polyester Powder Coat the external faces to any Standard RAL Colour.

### Acoustic Chiller Package - ISOpac 12

11 Chiltern Enterprise Centre, Station Road, Theale, Berkshire. RG7 4AA.

Telephone <u>0118 930 3650</u>

sales@conabeare.co.uk

E Facsimile 0118 930 3912 www.conabeare.co.uk