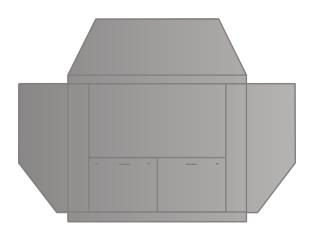

# **Conabeare Acoustics**

**Quality Noise Control Solutions** 



#### INTRODUCTION

The range of **ISOpac 12** Chiller Acoustic Packages have been continually developed over many years to reduce the radiated Sound Levels from Air Cooled Chillers, whilst combining a visually pleasing appearance.

The **ISOpac 12** gives a good level of acoustic performance - typically a 12dB(A) reduction can be achieved which, combined with excellent airflow characteristics with low pressure loss, means that this Package is the ideal addition to the Chiller.

All Acoustic Packages are designed to suit your individual project, our Team of Sales Engineers can assist with the design of the Chiller Package for the optimum selection.





#### **DESIGN AND MANUFACTURE**

The **ISOpac 12** Chiller Acoustic Packages are designed to be free standing either on a builderswork plinth, or on a Conabeare Acoustics Limited purpose made acoustic floor, with additional support steels, to reduce noise breakout from the underside.

Due to the flexible nature of the design, the Chiller Acoustic Package can be used to attenuate a wide variety of Chiller sizes, from 2 fans up to multiple Chiller units with 48 or more fans.

The Chiller Acoustic Package has minimal visible fixings, with the only external hardware being for the hinged/ removable access panels to facilitate maintenance.

All Packages are supplied in kit form for site assembly and hence are demountable for fan or compressor removal.

These Packages are supplied, as standar