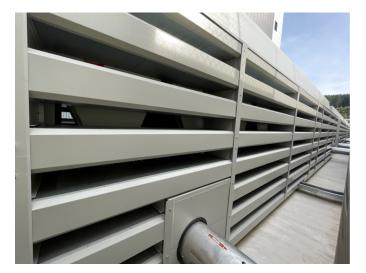

Due to the flexible nature of the design, the Chiller Acoustic Package can be used to attenuate a wide variety of Chiller sizes, from 2 fans up to multiple Chiller units with 48 or more fans.

The Chiller Acoustic Package has minimal visible fixings, with the only external hardware being for the hinged/ removable access panels to facilitate maintenance.

All Packages are supplied in kit form for site assembly and hence are demountable for fan or compressor removal.

These Packages are supplied, as standard, in Goosewing Grey pre-coated steel sheet. However, it is possible to Polyester Powder Coat the external faces to any Standard RAL Colour.