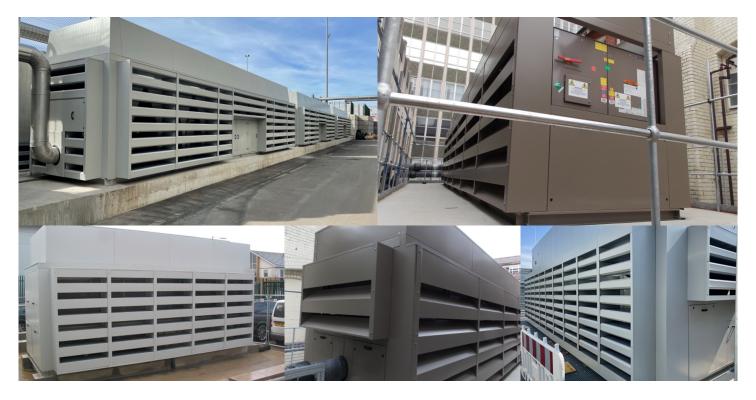

#### INTRODUCTION

The range of **ISOpac 12** Chiller Acoustic Packages have been continually developed over many years to reduce the radiated Sound Levels from Air Cooled Chillers, whilst combining a visually pleasing appearance.

The **ISOpac 12** gives a good level of acoustic performance - typically a 12dB(A) reduction can be achieved which, combined with excellent airflow characteristics with low pressure loss, means that this Package is the ideal addition to the Chiller.

Due to the flexible nature of the design, the Chiller Acoustic Package can be used to attenuate a wide variety of Chiller sizes, from 2 fans up to multiple Chiller units with 48 or more fans.

The Chiller Acoustic Package has minimal visible fixings, with the only external hardware being for the hinged/ removable access panels to facilitate maintenance.

All Packages are supplied in kit form for site assembly and hence are demountable for fan or compressor removal.

These Packages are supplied, as standard, in Goosewing Grey pre-coated steel sheet. However, it is possible to Polyester Powder Coat the external faces to any Standard RAL Colour.