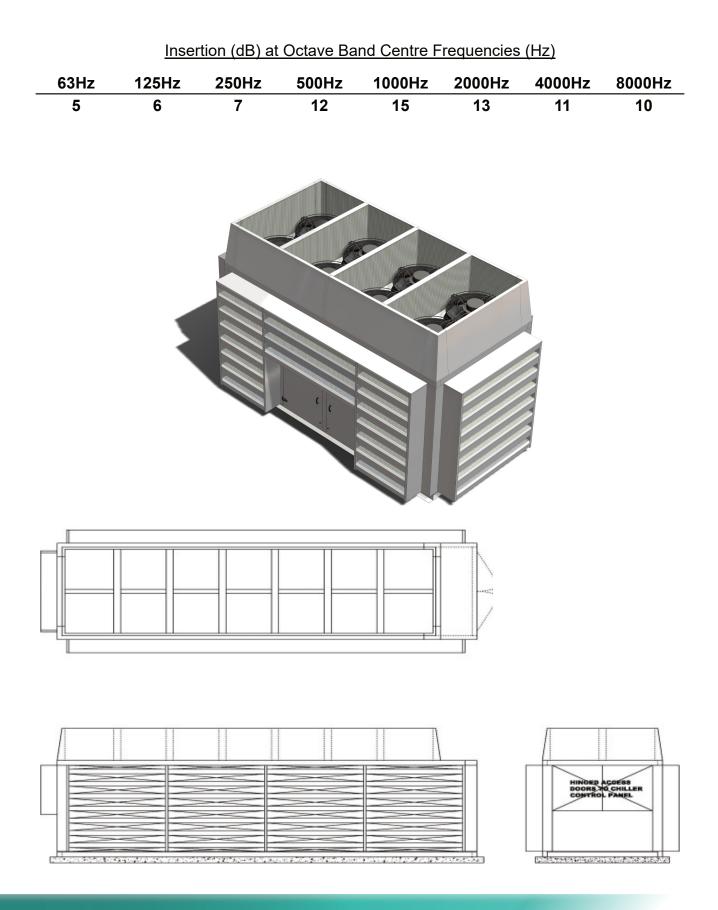

#### **PERFORMANCE DATA**

The **ISOpac 12** Chiller Acoustic Package has the following typical Acoustic Performance when measured horizontally from the side of the unit at a height of 1.5m from the base of the Chiller, based on Free Field propagation.

#### **TYPICAL SPECIFICATION**

ISOpac 12 Chiller Acoustic Package

| Manufacturer:<br>Product Type: | Conabeare Acoustics Limited - <u>0118 930 3650</u><br>ISOpac 12 - Chiller Acoustic Package.                                              |
|--------------------------------|------------------------------------------------------------------------------------------------------------------------------------------|
| Materials:                     | Colour Coated Steel Sheet - 1.0mm thick throughout.                                                                                      |
| Acoustic Infill:               | 45kg/m <sup>3</sup> density mineral wool retained behind glass fibre tissue facing and expanded metal skin having minimum 30% free area. |
| Finish:                        | Goosewing Grey Colour Coated Steel Finish as Standard.                                                                                   |
| Description:                   | Fabricated Steel Chiller Attenuation Package comprising pre-galvanised and colour coated steel components throughout.                    |