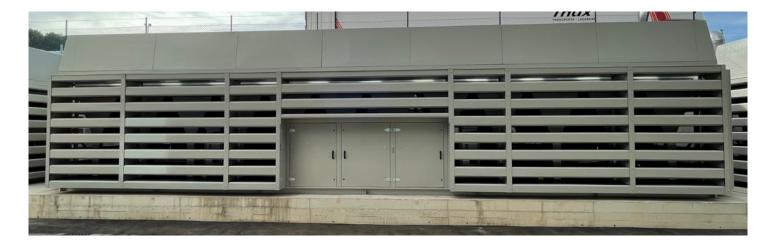

Due to the flexible nature of the design, the Chiller Acoustic Package can be used to attenuate a wide variety of Chiller sizes, from 2 fans up to multiple Chiller units with 48 or more fans.

The Chiller Acoustic Package has minimal visible fixings, with the only external hardware being for the hinged/ removable access panels to facilitate maintenance.

All Packages are supplied in kit form for site assembly and hence are demountable for fan or compressor removal.

These Packages are supplied, as standard, in Goosewing Grey pre-coated steel sheet. However, it is possible to Polyester Powder Coat the external faces to any Standard RAL Colour.