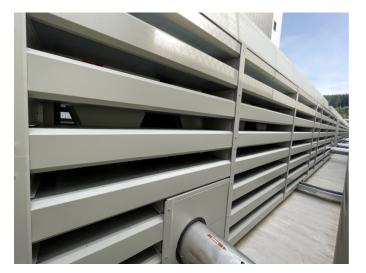

Due to the flexible nature of the design, the Chiller Acoustic Package can be used to attenuate a wide variety of Chiller sizes, from 2 fans up to multiple Chiller units with 48 or more fans.

The Chiller Acoustic Package has minimal visible fixings, with the only external hardware being for the hinged/ removable access panels to facilitate maintenance.

All Packages are supplied in kit form for site assembly and hence are demountable for fan or compressor removal.

These Packages are supplied, as standard, in Goosewing Grey pre-coated steel sheet. However, it is possible to Polyester Powder Coat the external faces to any Standard RAL Colour.