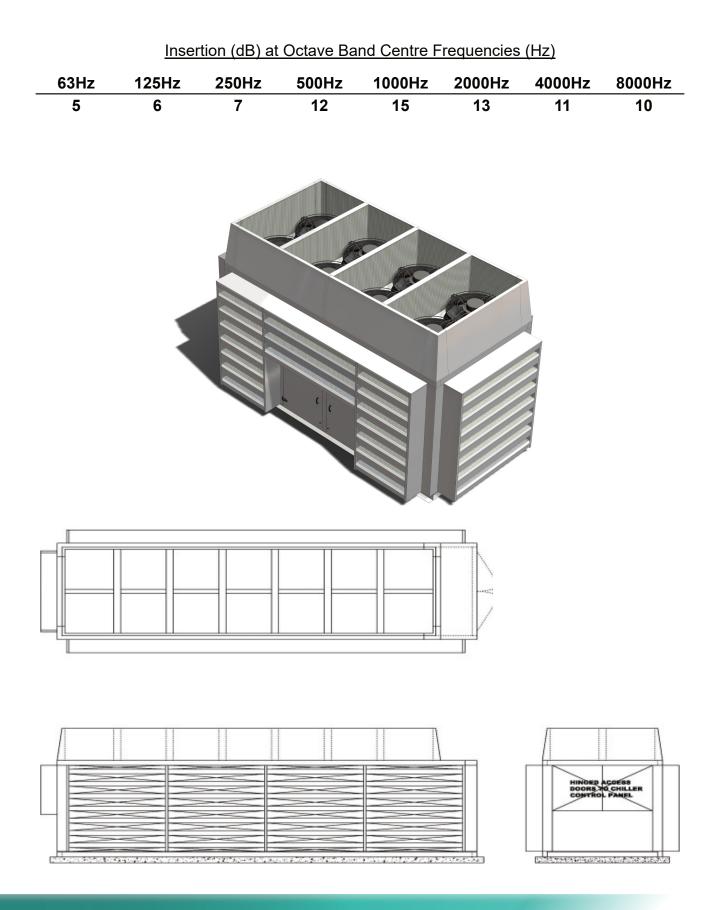

#### **PERFORMANCE DATA**

The **ISOpac 12** Chiller Acoustic Package has the following typical Acoustic Performance when measured horizontally from the side of the unit at a height of 1.5m from the base of the Chiller, based on Free Field propagation.

#### **DESIGN AND MANUFACTURE**

The **ISOpac 12** Chiller Acoustic Packages are designed to be free standing either on a builderswork plinth, or on a Conabeare Acoustics Limited purpose made acoustic floor, with additional support steels, to reduce noise breakout from the underside.

Due to the flexible nature of the design, the Chiller Acoustic Package can be used to attenuate a wide variety of Chiller sizes, from 2 fans up to multiple Chiller units with 48 or more fans.

The Chiller Acoustic Package has minimal visible fixings, with the only external hardware being for the hinged/ removable access panels to facilitate maintenance.

All Packages are supplied in kit form for site assembly and hence are demountable for fan or compressor removal.

These Packages are supplied, as standard, in Goosewing Grey pre-coated steel sheet. However, it is possible to Polyester Powder Coat the external faces to any Standard RAL Colour.