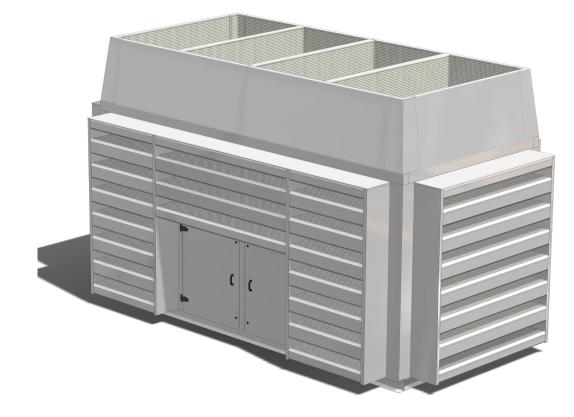

#### INTRODUCTION

The range of **ISOpac 12** Chiller Acoustic Packages have been continually developed over many years to reduce the radiated Sound Levels from Air Cooled Chillers, whilst combining a visually pleasing appearance.

The **ISOpac 12** gives a good level of acoustic performance - typically a 12dB(A) reduction can be achieved which, combined with excellent airflow characteristics with low pressure loss, means that this Package is the ideal addition to the Chiller.

#### **DESIGN AND MANUFACTURE**

The **ISOpac 12** Chiller Acoustic Packages are designed to be free standing either on a builderswork plinth, or on a Conabeare Acoustics Limited purpose made acoustic floor, with additional support steels, to reduce noise breakout from the underside.

Due to the flexible nature of the design, the Chiller Acoustic Package can be used to attenuate a wide variety of Chiller sizes, from 2 fans up to multiple Chiller units with 48 or more fans.

The Chiller Acoustic Package has minimal visible fixings, with the only external hardware being for the hinged/ removable access panels to facilitate maintenance.

All Packages are supplied in kit form for site assembly and hence are demountable for fan or compressor removal.

These Packages are supplied, as standard, in Goosewing Grey pre-coated steel sheet. However, it is possible to Polyester Powder Coat the external faces to any Standard RAL Colour.

Acoustic Chiller Package - ISOpac 12