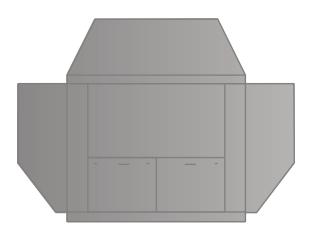

# **Conabeare Acoustics**

**Quality Noise Control Solutions** 



#### INTRODUCTION

The range of **ISOpac 12** Chiller Acoustic Packages have been continually developed over many years to reduce the radiated Sound Levels from Air Cooled Chillers, whilst combining a visually pleasing appearance.

The **ISOpac 12** gives a good level of acoustic performance - typically a 12dB(A) reduction can be achieved which, combined with excellent airflow characteristics with low pressure loss, means that this Package is the ideal addition to the Chiller.

All Acoustic Packages are designed to suit your individual project, our Team of Sales Engineers can assist with the design of the Chiller Package for the optimum selection.





#### **DESIGN AND MANUFACTURE**

The **ISOpac 12** Chiller Acoustic Packages are designed to be free standing either on a builderswork plinth, or on a Conabeare Acoustics Limited purpose made acoustic floor, with additional support steels, to reduce noise breakout from the underside.

Due to the flexible nature of the design, the Chiller Acoustic Package can be used to attenuate a wide variety of Chiller sizes, from 2 fans up to multiple Chiller units with 48 or more fans.

The Chiller Acoustic Package has minimal visible fixings, with the only external hardware being for the hinged/ removable access panels to facilitate maintenance.

All Packages are supplied in kit form for site assembly and hence are demountable for fan or compressor removal.

These Packages are supplied, as standar