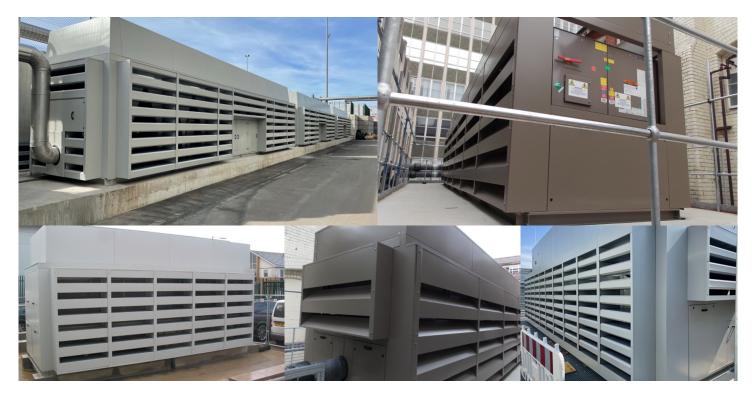

Acoustic Chiller Package - ISOpac 12

The package is supplied flat-packed in stackable modules so that all transportation is minimised.

All packaging is kept to a minimum and mainly consists of wooden pallets, recyclable cardboard and bubble wrap.