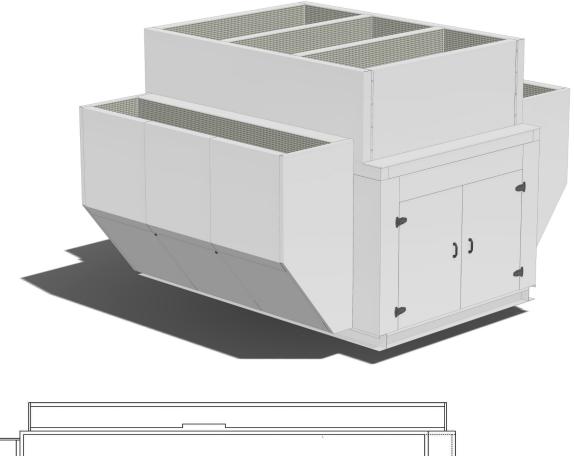

Due to the flexible nature of the design, the Chiller Acoustic Package can be used to attenuate a wide variety of Chiller sizes, from 2 fans up to multiple Chiller units with 48 or more fans.

The Chiller Acoustic Package has minimal visible fixings, with the only external hardware being for the hinged/removable access panels to facilitate maintenance.

All Packages are supplied in kit form for site assembly and hence are demountable for fan or compressor removal.

These Packages are supplied, as standard, in Goosewing Grey pre-coated steel sheet. However, it is possible to Polyester Powder Coat the external faces to any Standard RAL Colour.

#### AVAILABLE SIZES

The ISOpac 10 Chiller Acoustic Package can be supplied to suit Chillers from 2 fans up to multi modules or multi Chillers for 48 or more fans.