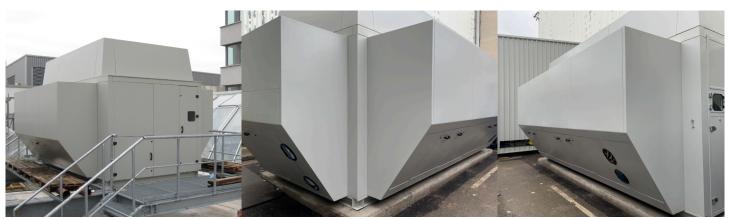

#### INTRODUCTION

The range of **ISOpac 10** Chiller Acoustic Packages have been continually developed over many years to reduce the radiated Sound Levels from Air Cooled Chillers, whilst combining a visually pleasing appearance.

The **ISOpac 10** gives a reasonable level of acoustic performance - typically a 10dB(A) reduction can be achieved which, combined with excellent airflow characteristics with low pressure loss, means that this Package is the ideal addition to the Chiller.

#### **DESIGN AND MANUFACTURE**

The **ISOpac 10** Chiller Acoustic Packages are designed to be free standing either on a builderswork plinth, or on a Conabeare Acoustics Limited purpose made acoustic floor, with additional support steels, to reduce noise breakout from the underside.

Due to the flexible nature of the design, the Chiller Acoustic Package can be used to attenuate a wide variety of Chiller sizes, from 2 fans up to multiple Chiller units with 48 or more fans.

The Chiller Acoustic Package has minimal visible fixings, with the only external hardware being for the hinged/removable access panels to facilitate maintenance.

All Packages are supplied in kit form for site assembly and hence are demountable for fan or compressor removal.

These Packages are supplied, as standard, in Goosewing Grey pre-coated steel sheet. However, it is possible to Polyester Powder Coat the external faces to any Standard RAL Colour.