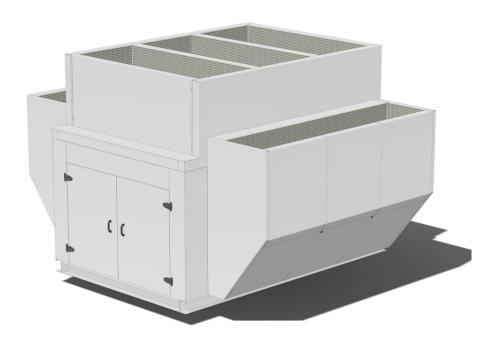

#### **DESIGN AND MANUFACTURE**

The **ISOpac 10** Chiller Acoustic Packages are designed to be free standing either on a builderswork plinth, or on a Conabeare Acoustics Limited purpose made acoustic floor, with additional support steels, to reduce noise breakout from the underside.

Due to the flexible nature of the design, the Chiller Acoustic Package can be used to attenuate a wide variety of Chiller sizes, from 2 fans up to multiple Chiller units with 48 or more fans.

The Chiller Acoustic Package has minimal visible fixings, with the only external hardware being for the hinged/removable access panels to facilitate maintenance.

All Packages are supplied in kit form for site assembly and hence are demountable for fan or compressor removal.

These Packages are supplied, as standard, in Goosewing Grey pre-coated steel sheet. However, it is possible to Polyester Powder Coat the external faces to any Standard RAL Colour.

#### TYPICAL SPECIFICATION

**ISOpac 10** Chiller Acoustic Package

Conabeare Acoustics Limited - 0118 930 3650 Manufacturer:

Product Type: ISOpac 10 - Chiller Acoustic Package.

Colour Coated Steel Sheet - 1.0mm thick throughout. Materials:

3.0mm pressed pre-galvanised steel frame. Frame:

45kg/m<sup>3</sup> density mineral wool retained behind glass fibre tissue facing and expanded metal skin having minimum 30% free area. Acoustic Infill:

Goosewing Grey Colour Coated Steel Finish as Standard. Finish:

Description: Fabricated Steel Chiller Attenuation Package comprising pre-galvanised or

coated steel components throughout. colour