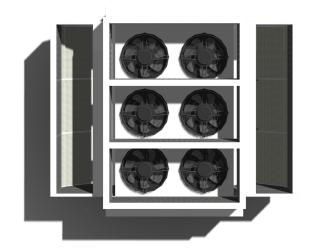

Due to the flexible nature of the design, the Chiller Acoustic Package can be used to attenuate a wide variety of Chiller sizes, from 2 fans up to multiple Chiller units with 48 or more fans.

The Chiller Acoustic Package has minimal visible fixings, with the only external hardware being for the hinged/removable access panels to facilitate maintenance.

3.0mm pressed pre-galvanised steel frame. Frame:

45kg/m<sup>3</sup> density mineral wool retained behind glass fibre tissue facing and expanded metal skin having minimum 30% free area. Acoustic Infill: