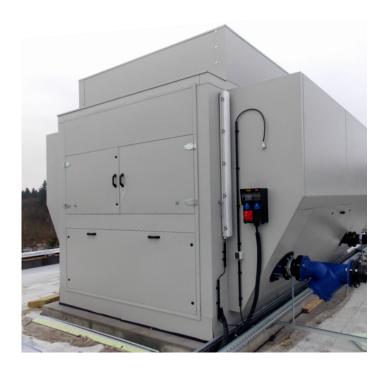

The **ISOpac 10** gives a reasonable level of acoustic performance - typically a 10dB(A) reduction can be achieved which, combined with excellent airflow characteristics with low pressure loss, means that this Package is the ideal addition to the Chiller.

#### **DESIGN AND MANUFACTURE**

The **ISOpac 10** Chiller Acoustic Packages are designed to be free standing either on a builderswork plinth, or on a Conabeare Acoustics Limited purpose made acoustic floor, with additional support steels, to reduce noise breakout from the underside.

All Packages are supplied in kit form for site assembly and hence are demountable for fan or compressor removal.

These Packages are supplied, as standard, in Goosewing Grey pre-coated steel sheet. However, it is possible to Polyester Powder Coat the external faces to any Standard RAL Colour.