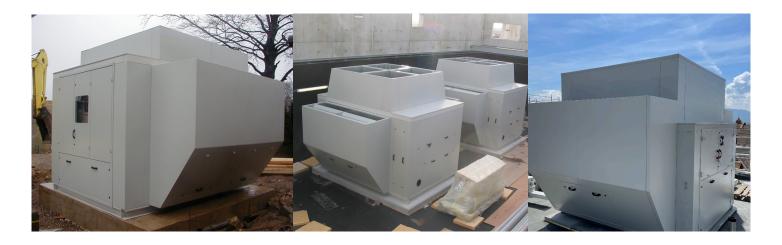

#### INTRODUCTION

The range of **ISOpac 10** Chiller Acoustic Packages have been continually developed over many years to reduce the radiated Sound Levels from Air Cooled Chillers, whilst combining a visually pleasing appearance.

The **ISOpac 10** gives a reasonable level of acoustic performance - typically a 10dB(A) reduction can be achieved which, combined with excellent airflow characteristics with low pressure loss, means that this Package is the ideal addition to the Chiller.

#### **DESIGN AND MANUFACTURE**

The **ISOpac 10** Chiller Acoustic Packages are designed to be free standing either on a builderswork plinth, or on a Conabeare Acoustics Limited purpose made acoustic floor, with additional support steels, to reduce noise breakout from the underside.

Due to the flexible nature of the design, the Chiller Acoustic Package can be used to attenuate a wide variety of Chiller sizes, from 2 fans up to multiple Chiller units with 48 or more fans.

The Chiller Acoustic Package has minimal visible fixings, with the only external hardware being for the hinged/removable access panels to facilitate maintenance.

All Packages are supplied in kit form for site assembly and hence are demountable for fan or compressor removal.

These Packages are supplied, as standard, in Goosewing Grey pre-coated steel sheet. However, it is possible to Polyester Powder Coat the external faces to any Standard RAL Colour.