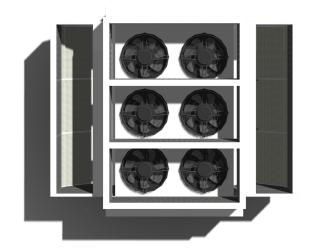

Due to the flexible nature of the design, the Chiller Acoustic Package can be used to attenuate a wide variety of Chiller sizes, from 2 fans up to multiple Chiller units with 48 or more fans.

The Chiller Acoustic Package has minimal visible fixings, with the only external hardware being for the hinged/removable access panels to facilitate maintenance.

All Packages are supplied in kit form for site assembly and hence are demountable for fan or compressor removal.

These Packages are supplied, as standard, in Goosewing Grey pre-coated steel sheet. However, it is possible to Polyester Powder Coat the external faces to any Standard RAL Colour.