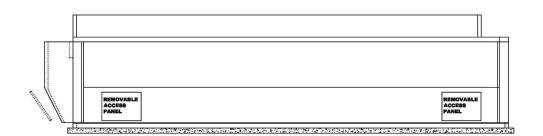

Due to the flexible nature of the design, the Chiller Acoustic Package can be used to attenuate a wide variety of Chiller sizes, from 2 fans up to multiple Chiller units with 48 or more fans.

The Chiller Acoustic Package has minimal visible fixings, with the only external hardware being for the hinged/removable access panels to facilitate maintenance.

All Packages are supplied in kit form for site assembly and hence are demountable for fan or compressor removal.

These Packages are supplied, as standard, in Goosewing Grey pre-coated steel sheet. However, it is possible to Polyester Powder Coat the external faces to any Standard RAL Colour.