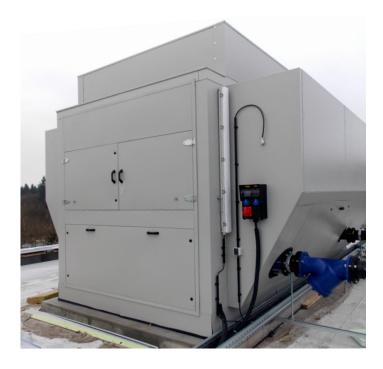

#### **DESIGN AND MANUFACTURE**

The **ISOpac 10** Chiller Acoustic Packages are designed to be free standing either on a builderswork plinth, or on a Conabeare Acoustics Limited purpose made acoustic floor, with additional support steels, to reduce noise breakout from the underside.

Due to the flexible nature of the design, the Chiller Acoustic Package can be used to attenuate a wide variety of Chiller sizes, from 2 fans up to multiple Chiller units with 48 or more fans.

The Chiller Acoustic Package has minimal visible fixings, with the only external hardware being for the hinged/removable access panels to facilitate maintenance.

All Packages are supplied in kit form for site assembly and hence are demountable for fan or compressor removal.

These Packages are supplied, as standard, in Goosewing Grey pre-coated steel sheet. However, it is possible to Polyester Powder Coat the external faces to any Standard RAL Colour.

Goosewing Grey Colour Coated Steel Finish as Standard. Finish:

Description: Fabricated Steel Chiller Attenuation Package comprising pre-galvanised or

coated steel components throughout. colour