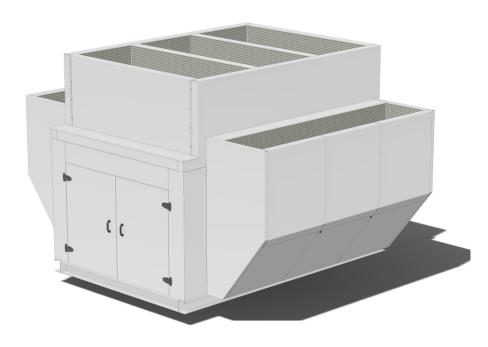

#### **DESIGN AND MANUFACTURE**

The **ISOpac 10** Chiller Acoustic Packages are designed to be free standing either on a builderswork plinth, or on a Conabeare Acoustics Limited purpose made acoustic floor, with additional support steels, to reduce noise breakout from the underside.

Due to the flexible nature of the design, the Chiller Acoustic Package can be used to attenuate a wide variety of Chiller sizes, from 2 fans up to multiple Chiller units with 48 or more fans.

The Chiller Acoustic Package has minimal visible fixings, with the only external hardware being for the hinged/removable access panels to facilitate maintenance.

All Packages are supplied in kit form for site assembly and hence are demountable for fan or compressor removal.

These Packages are supplied, as standard, in Goosewing Grey pre-coated steel sheet. However, it is possible to Polyester Powder Coat the external faces to any Standard RAL Colour.

#### TYPICAL SPECIFICATION

**ISOpac 10** Chiller Acoustic Package

Conabeare Acoustics Limited - 0118 930 3650 Manufacturer:

Product Type: ISOpac 10 - Chiller Acoustic Package.

Colour Coated Steel Sheet - 1.0mm thick throughout. Materials:

3.0mm pressed pre-galvanised steel frame. Frame:

45kg/m<sup>3</sup> density mineral wool retained behind glass fibre tissue facing and expanded metal skin having minimum 30% free area. Acoustic Infill:

Goosewing Grey Colour Coated Steel Finish as Standard. Finish:

Description: Fabricated Steel Chiller Attenuation Package comprising pre-galvanised or

coated steel components throughout. colour