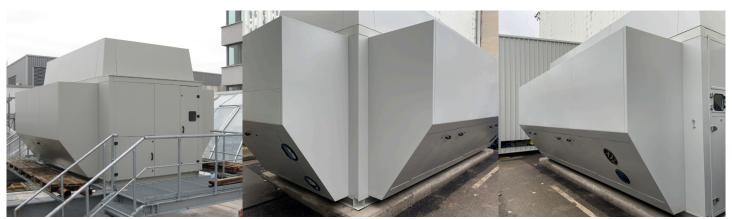

#### INTRODUCTION

The range of **ISOpac 10** Chiller Acoustic Packages have been continually developed over many years to reduce the radiated Sound Levels from Air Cooled Chillers, whilst combining a visually pleasing appearance.

The **ISOpac 10** gives a reasonable level of acoustic performance - typically a 10dB(A) reduction can be achieved which, combined with excellent airflow characteristics with low pressure loss, means that this Package is the ideal addition to the Chiller.

#### **DESIGN AND MANUFACTURE**

The **ISOpac 10** Chiller Acoustic Packages are designed to be free standing either on a builderswork plinth, or on a Conabeare Acoustics Limited purpose made acoustic floor, with additional support steels, to reduce noise breakout from the underside.

Due to the flexible nature of the design, the Chiller Acoustic Package can be used to attenuate a wide variety of Chiller sizes, from 2 fans up to multiple Chiller units with 48 or more fans.

The Chiller Acoustic Package has minimal visible fixings, with the only external hardware being for the hinged/removable access panels to facilitate maintenance.

All Packages are supplied in kit form for site assembly and hence are demountable for fan or compressor removal.

These Packages are supplied, as standard, in Goosewing Grey pre-coated steel sheet. However, it is possible to Polyester Powder Coat the external faces to any Standard RAL Colour.