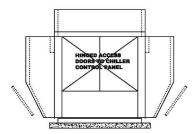

Due to the flexible nature of the design, the Chiller Acoustic Package can be used to attenuate a wide variety of Chiller sizes, from 2 fans up to multiple Chiller units with 48 or more fans.

The Chiller Acoustic Package has minimal visible fixings, with the only external hardware being for the hinged/removable access panels to facilitate maintenance.

All Packages are supplied in kit form for site assembly and hence are demountable for fan or compressor removal.

These Packages are supplied, as standard, in Goosewing Grey pre-coated steel sheet. However, it is possible to Polyester Powder Coat the external faces to any Standard RAL Colour.