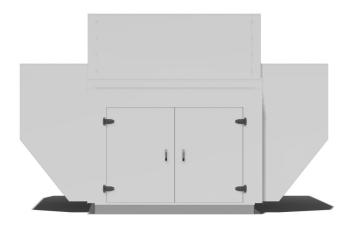

Due to the flexible nature of the design, the Chiller Acoustic Package can be used to attenuate a wide variety of Chiller sizes, from 2 fans up to multiple Chiller units with 48 or more fans.

The Chiller Acoustic Package has minimal visible fixings, with the only external hardware being for the hinged/removable access panels to facilitate maintenance.

All Packages are supplied in kit form for site assembly and hence are demountable for fan or compressor removal.

These Packages are supplied, as standard, in Goosewing Grey pre-coated steel sheet. However, it is possible to Polyester Powder Coat the external faces to any Standard RAL Colour.