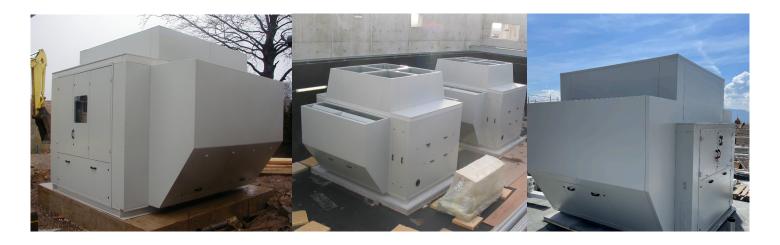

#### INTRODUCTION

The range of **ISOpac 10** Chiller Acoustic Packages have been continually developed over many years to reduce the radiated Sound Levels from Air Cooled Chillers, whilst combining a visually pleasing appearance.

The **ISOpac 10** gives a reasonable level of acoustic performance - typically a 10dB(A) reduction can be achieved which, combined with excellent airflow characteristics with low pressure loss, means that this Package is the ideal addition to the Chiller.

#### **DESIGN AND MANUFACTURE**

The **ISOpac 10** Chiller Acoustic Packages are designed to be free standing either on a builderswork plinth, or on a Conabeare Acoustics Limited purpose made acoustic floor, with additional support steels, to reduce noise breakout from the underside.

Due to the flexible nature of the design, the Chiller Acoustic Package can be used to attenuate a wide variety of Chiller sizes, from 2 fans up to multiple Chiller units with 48 or more fans.

The Chiller Acoustic Package has minimal visible fixings, with the only external hardware being for the hinged/removable access panels to facilitate maintenance.

All Packages are supplied in kit form for site assembly and hence are demountable for fan or compressor removal.

These Packages are supplied, as standard, in Goosewing Grey pre-coated steel sheet. However, it is possible to Polyester Powder Coat the external faces to any Standard RAL Colour.