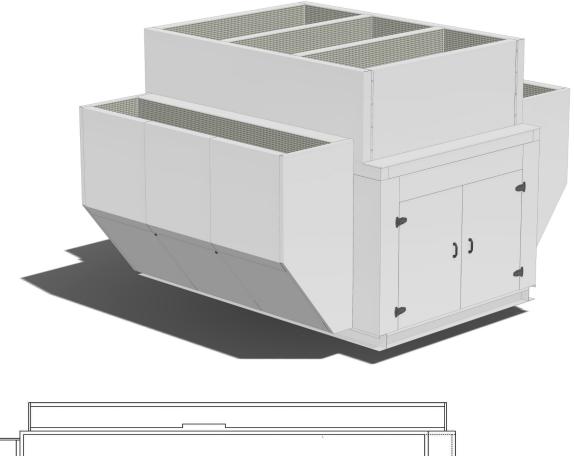

#### **DESIGN AND MANUFACTURE**

The **ISOpac 10** Chiller Acoustic Packages are designed to be free standing either on a builderswork plinth, or on a Conabeare Acoustics Limited purpose made acoustic floor, with additional support steels, to reduce noise breakout from the underside.

Due to the flexible nature of the design, the Chiller Acoustic Package can be used to attenuate a wide variety of Chiller sizes, from 2 fans up to multiple Chiller units with 48 or more fans.

The Chiller Acoustic Package has minimal visible fixings, with the only external hardware being for the hinged/removable access panels to facilitate maintenance.

All Packages are supplied in kit form for site assembly and hence are demountable for fan or compressor removal.

These Packages are supplied, as standard, in Goosewing Grey pre-coated steel sheet. However, it is possible to Polyester Powder Coat the external faces to any Standard RAL Colour.

Goosewing Grey Colour Coated Steel Finish as Standard. Finish:

Description: Fabricated Steel Chiller Attenuation Package comprising pre-galvanised or

coated steel components throughout. colour